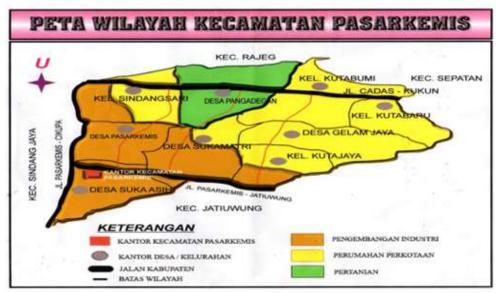

The establishment of Muhammadiyah in Pasar Kemis is also inseparable from the massive land clearing for housing developer Bumi Sarana Rejeki. Especially in the village (now kelurahan) Kutabumi (later blossomed into Kutabaru). Kutabumi and Kutabaru both are tangible evidence of the development of these housing developers from the early 1990s to their peak in the 2000s and are increasingly crowded today. This opens up new residential areas on the outskirts/borders of Tangerang City and encourages massive urbanization. The map of the Kemis Market, especially for the 1990s, honestly stated, has not been obtained. This is a new map of Pasar Kemis obtained by the author (2017-2019):

The map shows that Kutabaru and Kutabumi (now with Gelam Jaya Village and Kutajaya Village) are the centres of urban housing in the Pasar Kemis District. This also coincided with the opening of Sukaasih, Sukamantri, Pasar Kemis, Pangadegan and Sindangsari

villages as industrial development centers. The addition of being a sub-district at the end of the district, coupled directly with the newly established City of Tangerang (1993), made the flow of urbanization increasingly massive there. The flow of urbanization has led to many newcomers to Pasar Kemis, especially Kutabaru and Kutabumi. Migrants who specifically occupy urban areas generally come from employees and educated people. This also had an impact on the smooth development of Muhammadiyah there. A common phenomenon in many studies, Muhammadiyah is indeed more developed in urban areas and housing. In fact, it also happened in Pasar Kemis, especially Kutabumi and Kutabaru.